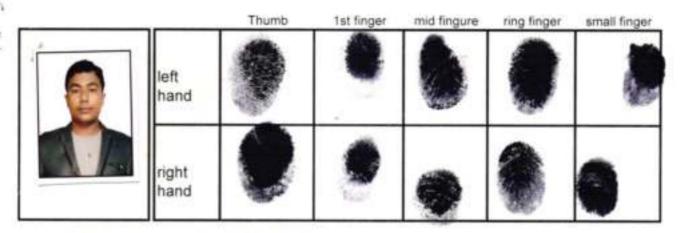

| SI<br>No. | Name of the Executant                                                                                                                     | Category                                                                                                                                                                                                                              | Photo | Finger Print | Signature with date  |
|-----------|-------------------------------------------------------------------------------------------------------------------------------------------|---------------------------------------------------------------------------------------------------------------------------------------------------------------------------------------------------------------------------------------|-------|--------------|----------------------|
| 1         | Md SAMIRUL SARDAR HATIARA PIR SAHEB MORE, P.O.:- HATIARA, P.S.:- New Town, District:-North 24- Parganas, West Bengal, India, PIN - 700157 | Attorney of Seller [Mr SUBHAN KAR PRAMANI K] [Mrs DIPTI ROY] [Mrs TRIPTI BATANG] [Mrs SMRITI NANDI] [Mrs PRITI PRAMANI K] [Mrs PRITI PRAMANI K] [Mrs MAMATA PRAMANI K] [Mrs BINA PRAMANI K] [Mrs BINA PRAMANI K] [Mrs BINA PRAMANI K] |       | 4229         | Md. Germent boundary |