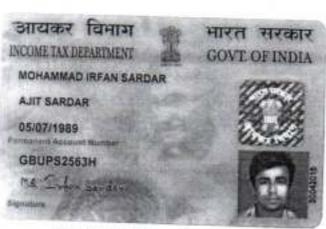

## I. Signature of the Person(s) admitting the Execution at Private Residence.

| SI<br>No. | Name of the Executant                                                                                                                       | Category                                                                                                                                                                                                                                       | Photo | Finger Print | Signature with date |
|-----------|---------------------------------------------------------------------------------------------------------------------------------------------|------------------------------------------------------------------------------------------------------------------------------------------------------------------------------------------------------------------------------------------------|-------|--------------|---------------------|
| 2         | MOHAMMAD IRFAN SARDAR HATIARA PIR SAHEB MORE, P.O:- HATIARA, P.S:- New Town, District:-North 24- Parganas, West Bengal, India, PIN - 700157 | Attorney of Seller [Mr SUBHAN KAR PRAMANI K] ,[Mrs DIPTI ROY] ,[Mrs TRIPTI BATANG] ,[Mrs SMRITI NANDI] ,[Mrs PRITI PRAMANI K] ,[Mrs PRAMANI K] ,[Mrs MAMATA PRAMANI K] ,[Mrs BINA PRAMANI K] ,[Mrs BINA PRAMANI K] ,[Mrs BINA PRAMANI K] ,[Mrs |       | 4230         | mai. I when soundar |
|           |                                                                                                                                             | ,(Mrs                                                                                                                                                                                                                                          |       |              |                     |

(Asit Kumar Joarder)

ADDITIONAL REGISTRAR

OF ASSURANCE

OFFICE OF THE A.R.A. 
IV KOLKATA

Kolkata, West Bengal

ADDITIONAL REGISTRAR OF ASSURANCE V. KOLKATA

Pramanik and (viii) SMT. PURBA PRAMANIK, (PAN No. BXXPP5965Q), daughter of late Dipankar Pramanick, all residing at 18/2/2, Debendra Ganguly Road, Shibpur, P.O.- Shibpur, P.S. Shibpur, Howrah- 711103, West Bengal, all by religion Hindu, Nationality Indian, by Occupation Business and Housewives, represented by their Constituted Power Attorney namely (1) MD. SAMIRUL SARDAR (PAN No.FDXPS3333D) and (2) MD. IRFAN SARDAR, (PAN No.GBUPS2563H), both son of Aziz Sardar, both residing at Hatiara Pir Saheb More, P.O.- Hatiara. P.S.- New Town, Kolkata - 700157, District- North 24 Parganas, West Bengal, both by religion Islam, by Nationality- Indian, by Occupation- Business, hereinafter referred to as Party of the First Part.